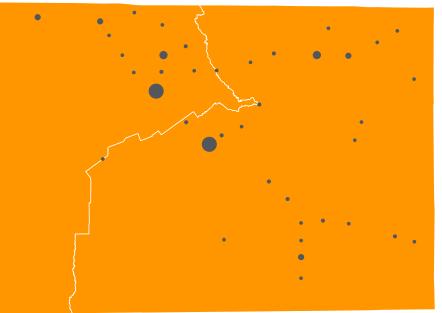

## Dimmit County, Texas

---- At a glance

### Education (5)

Colleges and Universities (NA) Private Schools (NA) Public Schools (5)

#### Medical (I)

Hospitals (1)

### Transportation (74)

Bridges (74) Roads (3,225.52 miles)

### Utilities (5)

Biodiesel Plants (NA) Electric Substations (2) Electric Transmission Lines (18.22 miles) Power Plants (NA) Wastewater Treatment Plants (3)